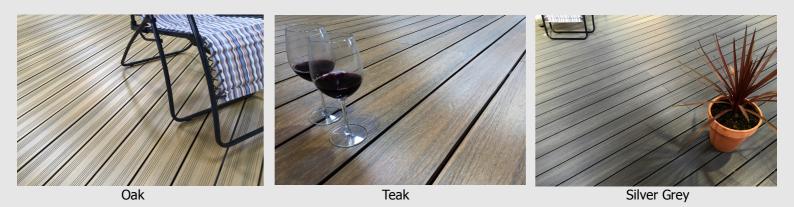

ours: Oak, Teak, Silver Grey

#### **Technical Information**

Dimensions: 138 x 22.5 x 2440mm Composition: High Density Polythene Plastic Wood Fibre Guarantee Residential: 25 Years (Terms & Conditions Apply) Guarantee Commercial: 10 Years (Terms & Conditions Apply)

#### Shield

• Patented formula provides color striking and deep wood grains that bring you the warmth and beauty of wood without the maintenance.

• The Shield withstands high traffic without exhibiting signs of wear and tear as seen in conventional composite wood.

 Shield encases all four sides to give absolute protection from Mother Nature's harshest conditions.

#### Core

• Light core allows for less expansion and contraction and easier handling.

• The core uses coarse wood fibers for greater strength and durability.





**Hidden Fastener System** 

The Castlewood hidden fastener system features two clips, one locks and secures the board down (Locking Fastener) and the other allows for expansion and contraction (Control Expansion & Contraction - CEC Fastener), so that you don't experience warping or distortion of any kind after installation. The system works because it allows the user to control the direction in which the expansion and contraction will take place.



TC1 – Locking Fastener



TC2 – CEC Fastener



TC5 – Start/End Fastener

Full Installation Instructions Are Available On Request Or Can Be Downloaded From www.castlewooddecking.co.uk



### Facia Boards, Trims & End Caps