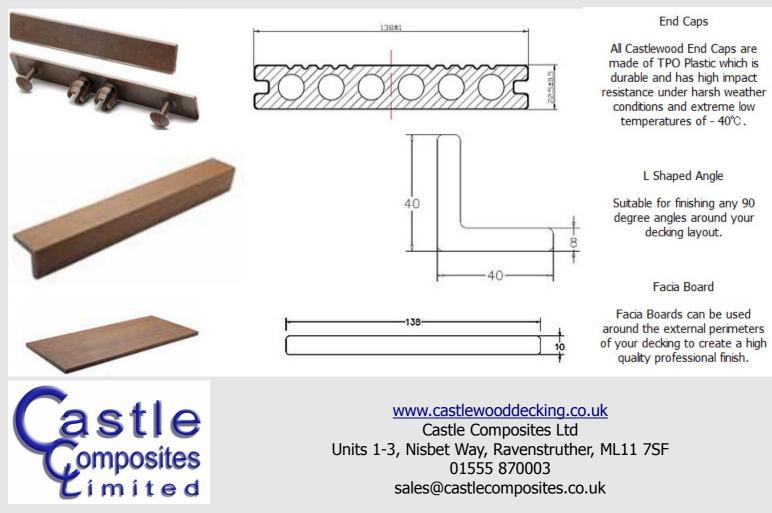

Core

• Light core allows for less expansion and contraction and easier handling.

• The core uses coarse wood fibers for greater strength and durability.





**Hidden Fastener System** 

The Castlewood hidden fastener system features two clips, one locks and secures the board down (Locking Fastener) and the other allows for expansion and contraction (Control Expansion & Contraction - CEC Fastener), so that you don't experience warping or distortion of any kind after installation. The system works because it allows the user to control the direction in which the expansion and contraction will take place.



TC1 – Locking Fastener



TC2 – CEC Fastener



TC5 – Start/End Fastener

Full Installation Instructions Are Available On Request Or Can Be Downloaded From www.castlewooddecking.co.uk



### Facia Boards, Trims & End Caps