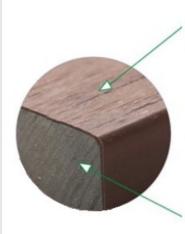

#### Shield

• Patented formula provides color striking and deep wood grains that bring you the warmth and beauty of wood without the maintenance.

• The Shield withstands high traffic without exhibiting signs of wear and tear as seen in conventional composite wood.

 Shield encases all four sides to give absolute protection from Mother Nature's harshest conditions.

#### Core

• Light core allows for less expansion and contraction and easier handling.

• The core uses coarse wood fibers for greater strength and durability.

**Hidden Fastener System** 

The Castlewood hidden fastener system features two clips, one locks and secures the board down (Locking Fastener) and the other allows for expansion and contraction (Control Expansion & Contraction - CEC Fastener), so that you don't experience warping or distortion of any kind after installation. The system works because it allows the user to control the direction in which the expansion and contraction will take place.