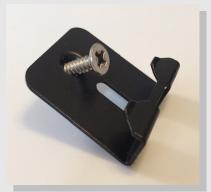

#### Core

• Light core allows for less expansion and contraction and easier handling.

• The core uses coarse wood fibers for greater strength and durability.

**Hidden Fastener System** 

The Castlewood hidden fastener system features two clips, one locks and secures the board down (Locking Fastener) and the other allows for expansion and contraction (Control Expansion & Contraction - CEC Fastener), so that you don't experience warping or distortion of any kind after installation. The system works because it allows the user to control the direction in which the expansion and contraction will take place.

TC1 – Locking Fastener

TC2 – CEC Fastener

TC5 – Start/End Fastener

Full Installation Instructions Are Available On Request Or Can Be Downloaded From www.castlewooddecking.co.uk