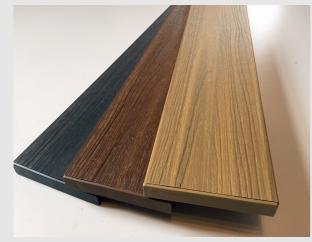

ter shell of polymer that completely encapsulates the board in an impermeable layer of protection from scratches, stains and fading.

Castlewood decking boards are manufactured from 95 percent recycled materials including clear plastic bottles and reclaimed wood fibres, which are an excellent eco-friendly alternative to wood.

Castlewood decking boards are backed by one of the most comprehensive warranties in the industry. A 25 year limited transferable warranty and a 2 year labour warranty for residential applications (Terms & Conditions Apply). We are so confident in the product and its long lasting performance that we will pay for labour expenses related to the replacement of Castlewood decking material if the deck under performs within the first two years in residential applications.



Side A – Natural



Side B – Grooved

Colours: Oak, Teak, Silver Grey

#### **Technical Information**

Dimensions: 138 x 22.5 x 2440mm Composition: High Density Polythene Plastic Wood Fibre Guarantee Residential: 25 Years (Terms & Conditions Apply) Guarantee Commercial: 10 Years (Terms & Conditions Apply)

#### Shield

• Patented formula provides color striking and deep wood grains that bring you the warmth and beauty of wood without the maintenance.

• The Shield withstands high traffic without exhibiting signs of wear and tear as seen in conventional composite wood.

 Shield encases all four sides to give absolute protection from Mother Nature's harshest conditions.

#### Core

• Light core allows for less expansion and contraction and easier handling.

• The core uses coarse wood fibe