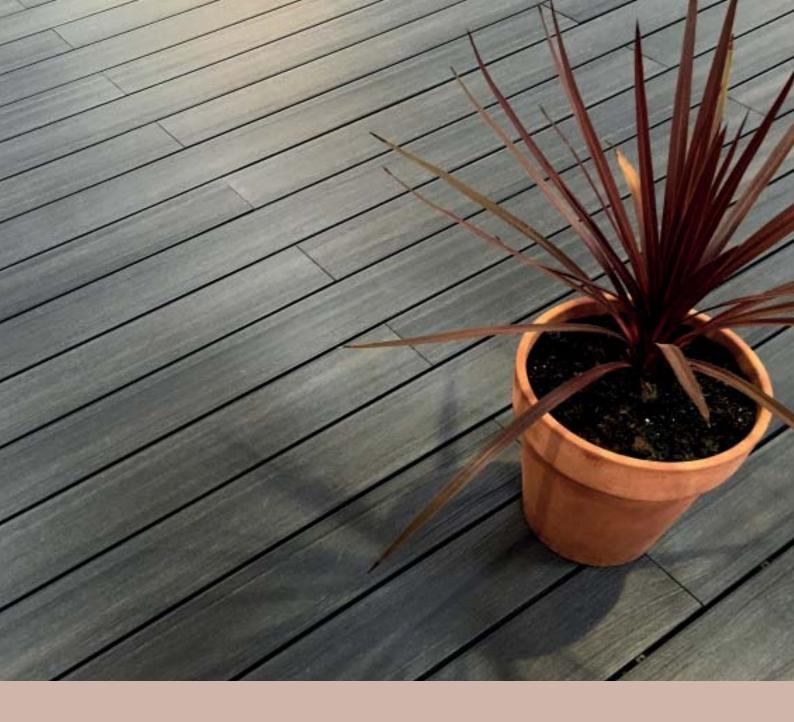

## **Wood Plastic Composite Decking Boards**

Castlewood Composite Decking is one of the most attractive and durable decking boards on the market. Castlewood combines the proven strength of high density polythene plastic and wood fibres with an outer shell of polymer that completely encapsulates the board in an impermeable layer of protection from scratches, stains and fading.

Castlewood decking boards are manufactured from 95 percent recycled materials including clear plastic bottles and reclaimed wood fibres, which are an excellent eco-friendly alternative to wood.

Castlewood decking boards are backed by one of the most comprehensive warranties in the industry. A 25 year limited transferable warranty and a 2 year labour warranty for residential applications (Terms & Conditions Apply). We are so confident in the product and its long lasting performance that we will pay for labour expenses related to the replacement of Castlewood decking material if the deck under performs within the first two years in residential applications.