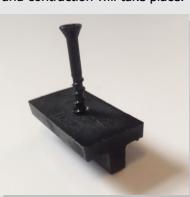

#### Core

• Light core allows for less expansion and contraction and easier handling.

• The core uses coarse wood fibers for greater strength and durability.

**Hidden Fastener System** 

The Castlewood hidden fastener system features two clips, one locks and secures the board down (Locking Fastener) and the other allows for expansion and contraction (Control Expansion & Contraction - CEC Fastener), so that you don't experience warping or distortion of any kind after installation. The system works because it allows the user to control the direction in which the expansion and contraction will take place.

TC1 – Locking Fastener

TC2 – CEC Fastener

TC5 – Start/End Fastener

Full Installation Instructions Are Available On Request Or Can Be Downloaded From www.castlewooddecking.co.uk