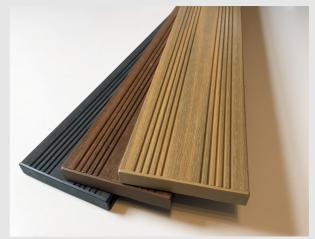

that completely encapsulates the board in an impermeable layer of protection from scratches, stains and fading.

Castlewood decking boards are manufactured from 95 percent recycled materials including clear plastic bottles and reclaimed wood fibres, which are an excellent eco-friendly alternative to wood.

Castlewood decking boards are backed by one of the most comprehensive warranties in the industry. A 25 year limited transferable warranty and a 2 year labour warranty for residential applications (Terms & Conditions Apply). We are so confident in the product and its long lasting performance that we will pay for labour expenses related to the replacement of Castlewood decking material if the deck under performs within the first two years in residential applications.



Side A – Natural



Side B – Grooved

Colours: Oak, Teak, Silver Grey

#### **Technical Information**

Dimensions: 138 x 22.5 x 2440mm Composition: High Density Polythene Plastic Wood Fibre Guarantee Residential: 25 Years (Terms & Conditions Apply) Guarantee Commercial: 10 Years (Terms & Conditions Apply)

#### Shield

• Patented formula provides color striking and deep wood grains that bring you the warmth and beauty of wood without the maintenance.

• The Shield withstands high traffic without exhibiting signs of wear and tear as seen in conventional composite wood.

 Shield encases all four sides to give absolute protection from Mother Nature's harshest conditions.

#### Core

• Light core allows for less expansion and contraction and easier handling.

• The core uses coarse wood fibers for greater stren