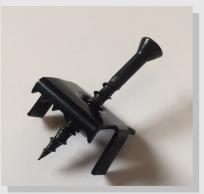

#### Core

• Light core allows for less expansion and contraction and easier handling.

• The core uses coarse wood fibers for greater strength and durability.

**Hidden Fastener System** 

The Castlewood hidden fastener system features two clips, one locks and secures the board down (Locking Fastener) and the other allows for expansion and contraction (Control Expansion & Contraction - CEC Fastener), so that you don't experience warping or distortion of any kind after installation. The system works because it allows the user to control the direction in which the expansion and contraction will take place.

TC1 – Locking Fastener

TC2 – CEC Fastener

TC5 – Start/End Fastener

Full Installation Instructions Are Available On Request Or Can Be Downloaded From www.castlewooddecking.co.uk