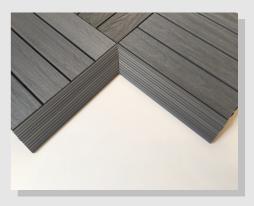

### **Corner Edge Facias**

Available in Teak and Silver Grey Colours. Interlocking design for easy installation. Suitable for use with 300x300mm and 600 x 300mm tiles. Internal & External Corners Available.