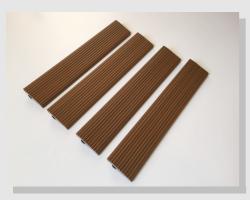

#### Core

- Light core allows for less expansion and contraction and easier handling.
- The core uses coarse wood fibers for greater strength and durability.

Ramp Edge Facias

Available in Teak and Silver Grey Colours Interlocking design for easy installation. Suitable for use with 300x300mm and 600 x 300mm tiles. 300mm Lengths (Packs of 4).