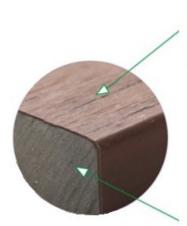

#### Shield

• Patented formula provides color striking and deep wood grains that bring you the warmth and beauty of wood without the maintenance.

• The Shield withstands high traffic without exhibiting signs of wear and tear as seen in conventional composite wood.

 Shield encases all four sides to give absolute protection from Mother Nature's harshest conditions.

#### Core

- Light core allows for less expansion and contraction and easier handling.
- The core uses coarse wood fibers for greater strength and durability.

Ramp Edge Facias

Available in Teak and Silver Grey Colours Interlocking design for easy installation. Suitable for use with 300x300mm and 600 x 300mm tiles. 300mm Lengths (Packs of 4).