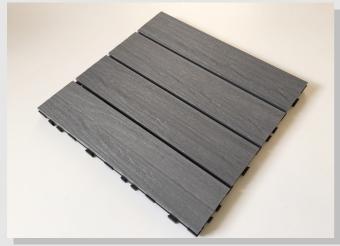

Colours: Teak, Silver Grey

#### **Technical Information**

Dimensions: 300 x 300mm & 600 x 300mm Composition: High Density Polythene Plastic Wood Fibre 15 Year Limited Warranty