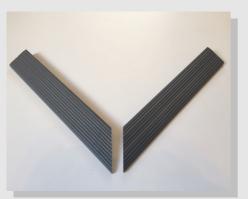

### **Corner Edge Facias**

Available in Teak and Silver Grey Colours. Interlocking design for easy installation. Suitable for use with 300x300mm and 600 x 300mm tiles. Internal & External Corners Available.