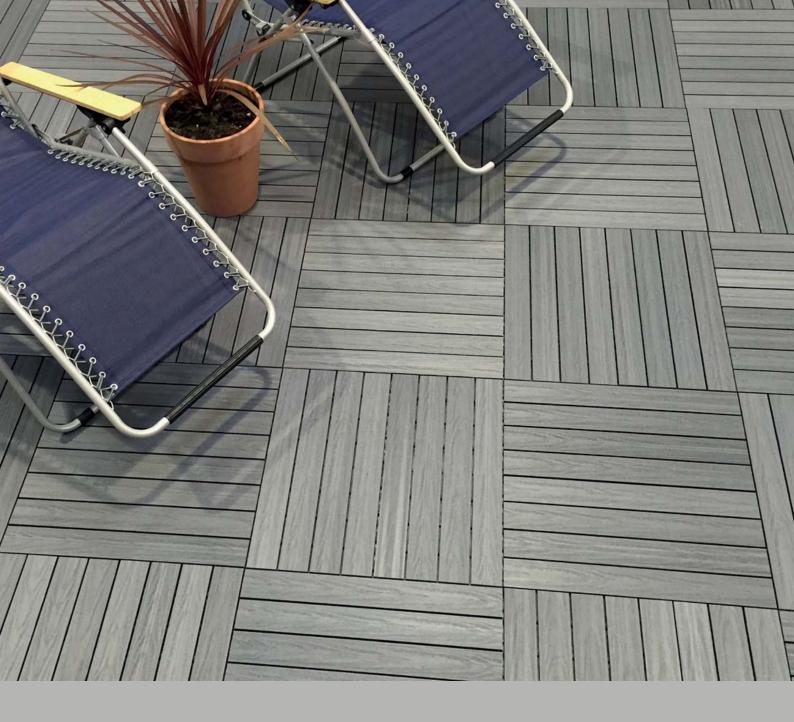

## **Wood Plastic Composite Quick Deck Tiles**

The Castlewood Quick Deck Tile is a 100% eco-friendly capped composite deck tile comprised of natural wood grains and interlocking base for a quick and easy installation. Also, the decking tiles will not bend, warp, split, or crack so not only is it easy to install it is virtually maintenance free.

The Castlewood Capped Composite Deck Tile's interlocking system is also raised to allow for proper drainage of water and pools that could be created during heavy rain. The innovative interlocking deck tile was designed to be used by anyone from DIY beginners to veteran builders looking for a gorgeous, easy to install deck.

Overall, this Capped Deck Tile is a great alternative for anyone that wants to do a day project by themselves rather than hire a professional for a couple of days to build an entire deck.

300 x 300mm

600 x 300mm