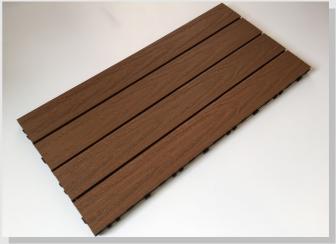

Colours: Teak, Silver Grey

#### **Technical Information**

Dimensions: 300 x 300mm & 600 x 300mm Composition: High Density Polythene Plastic Wood Fibre 15 Year Limited Warranty