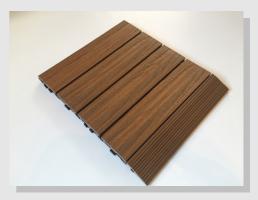

## **Wood Plastic Composite Quick Deck Tiles**

The Castlewood Quick Deck Tile is a 100% eco-friendly capped composite deck tile comprised of natural wood grains and interlocking base for a quick and easy installation. Also, the decking tiles will not bend, warp, split, or crack so not only is it easy to install it is virtually maintenance free.

Colours: Teak, Silver Grey

#### **Technical Information**

Dimensions: 300 x 300mm & 600 x 300mm Composition: High Density Polythene Plastic Wood Fibre 15 Year Limited Warranty