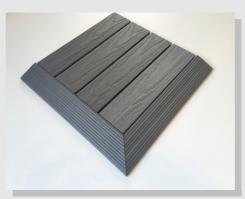

#### Core

- Light core allows for less expansion and contraction and easier handling.
- The core uses coarse wood fibers for greater strength and durability.

Ramp Edge Facias

Available in Teak and Silver Grey Colours Interlocking design for easy installation. Suitable for use with 300x300mm and 600 x 300mm tiles. 300mm Lengths (Packs of 4).