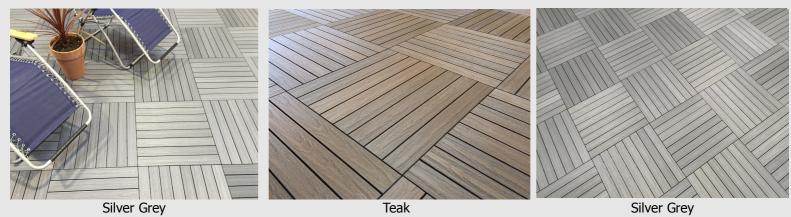

## **Wood Plastic Composite Quick Deck Tiles**

The Castlewood Quick Deck Tile is a 100% eco-friendly capped composite deck tile comprised of natural wood grains and interlocking base for a quick and easy installation. Also, the decking tiles will not bend, warp, split, or crack so not only is it easy to install it is virtually maintenance free.

The Castlewood Capped Composite Deck Tile's interlocking system is also raised to allow for proper drainage of water and pools that could be created during heavy rain. The innovative interlocking deck tile was designed to be used by anyone from DIY beginners to veteran builders looking for a gorgeous, easy to install deck.

Colours: Teak, Silver Grey