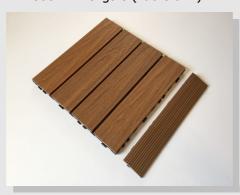

## **Wood Plastic Composite Quick Deck Tiles**

The Castlewood Quick Deck Tile is a 100% eco-friendly capped composite deck tile comprised of natural wood grains and interlocking base for a quick and easy installation. Also, the decking tiles will not bend, warp, split, or crack so not only is it easy to install it is virtually maintenance free.

Colours: Teak, Silver Grey

#### **Technical Information**

Dimensions: 300 x 300mm & 600 x 300mm Composition: High Density Polythene Plastic Wood Fibre 15 Year Limited Warranty